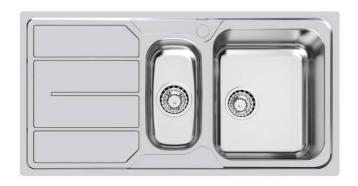

# **Sink S1000**

Bowl on the right Kitchen Sinks Code: 1197 461

#### **DETAILS**

| Edge/Installation Type | Standard (8 mm Edge)                                            |
|------------------------|-----------------------------------------------------------------|
| Finish                 | Foster brushed                                                  |
| Material               | AISI 304 stainless steel                                        |
| Texture                | Microfoster                                                     |
| Base                   | 60-80 cm                                                        |
| Dimensions             | 970x500 mm                                                      |
| Standard fittings      | Fixing hooks, gasket, drain, overflow and siphon, boxed packing |
| Mixer holes            | 1 standard hole - 2nd hole on request                           |
| Built-in hole          | 950x480 mm                                                      |

| Drainer                   | Yes                                                                                                                                                                                                                                                    |
|---------------------------|--------------------------------------------------------------------------------------------------------------------------------------------------------------------------------------------------------------------------------------------------------|
| Width                     | 97 cm                                                                                                                                                                                                                                                  |
| Bowl dimension            | 340x400 + 170x340mm                                                                                                                                                                                                                                    |
| Number of bowls           | 2 bowls                                                                                                                                                                                                                                                |
| Waste fitting             | 3,5" drain                                                                                                                                                                                                                                             |
| FEATURES                  |                                                                                                                                                                                                                                                        |
| 2nd / 3rd hole availaible | The sink can be customized with the execution on request of additional holes, usable for double-hole mixers, for remote controlled drains or for the installation of soap dispensers. The positions are marked on the drawings with dotted line holes. |
| Added value               | Foster uses steel thicknesses higher than those used on average by other manufacturers. This is how, thanks to our long experience, we know how to make sinks of superior quality and with a better resistance to aging.                               |
| Basket 3,5" waste fitting | The drain is equipped with a large 3.5" drain, with the practical basket cap that prevents the discharge of solid parts.                                                                                                                               |
| Sliding brackets          |                                                                                                                                                                                                                                                        |