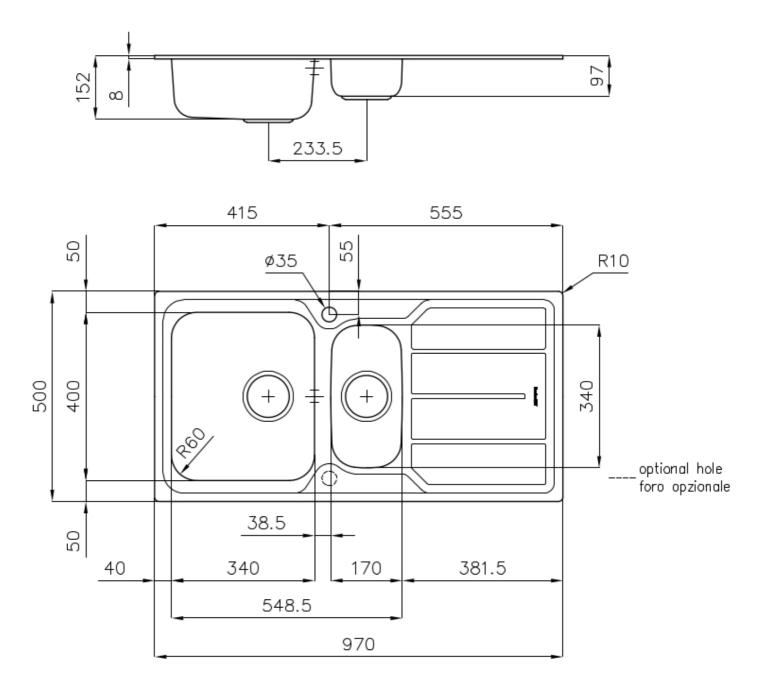

#### **DETAILS**

| Edge/Installation Type | Standard (8 mm Edge)                                            |
|------------------------|-----------------------------------------------------------------|
| Finish                 | Foster brushed                                                  |
| Material               | AISI 304 stainless steel                                        |
| Texture                | Microfoster                                                     |
| Base                   | 60-80 cm                                                        |
| Dimensions             | 970x500 mm                                                      |
| Standard fittings      | Fixing hooks, gasket, drain, overflow and siphon, boxed packing |
| Mixer holes            | 1 standard hole - 2nd hole on request                           |
| Built-in hole          | 950x480 mm                                                      |

| Drainer                   | Yes                                                                                                                                                                                                                                                    |
|---------------------------|--------------------------------------------------------------------------------------------------------------------------------------------------------------------------------------------------------------------------------------------------------|
| Width                     | 97 cm                                                                                                                                                                                                                                                  |
| Bowl dimension            | 340x400 + 170x340mm                                                                                                                                                                                                                                    |
| Number of bowls           | 2 bowls                                                                                                                                                                                                                                                |
| Waste fitting             | 3,5" drain                                                                                                                                                                                                                                             |
| FEATURES                  |                                                                                                                                                                                                                                                        |
| 2nd / 3rd hole availaible | The sink can be customized with the execution on request of additional holes, usable for double-hole mixers, for remote controlled drains or for the installation of soap dispensers. The positions are marked on the drawings with dotted line holes. |
| Added value               | Foster uses steel thicknesses higher than those used on average by other manufacturers. This is how, thanks to our long experience, we know how to make sinks of superior quality and with a better resistance to aging.                               |
| Basket 3,5" waste fitting | The drain is equipped with a large 3.5" drain, with the practical basket cap that prevents the discharge of solid parts.                                                                                                                               |
| Sliding brackets          |                                                                                                                                                                                                                                                        |

### **TECHNICAL DATA**